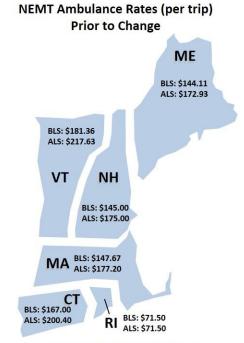

## **RATE CHANGES AND REGIONAL COMPARISON**

On June 20, 2019, the Rhode Island Medicaid program was notified by the State's four non-emergency ambulance providers that they would stop providing services to Medicaid beneficiaries unless the State addressed specific ambulance reimbursement rate issues. These providers—Access/Med Tech Ambulance, Professional Ambulance, Alert Ambulance, and Coastline EMS—specifically requested that both BLS and ALS ambulance rates be increased to match Medicaid rates in Massachusetts, where three of the four companies also operate. According to these providers, before the rates were changed on July 1, 2019, non-emergency ambulance rates had not been increased in Rhode Island in over 25 years; rates for both types of service had remained stagnant at \$71.50 per one-way trip.

According to the 2019 American Ambulance Association (AAA) State Medicaid Rate Survey, Rhode Island's rates (prior to the increase) were by far the lowest in New England and among the lowest in the nation. In order to avoid the access crisis that would have ensued if these companies ceased non-emergency ambulance services, the State increased rates to match Massachusetts. The contract amendment executed with MTM on August 9, 2019, specifies that MTM must pay transportation companies \$147.67 for BLS ambulance services (a 111.1 percent

Source: 2019 AAA State Medicaid Rate Survey

increase) and \$177.20 for ALS ambulance services (a 153.3 percent increase). Rhode Island's reimbursement rates are now the median for New England.