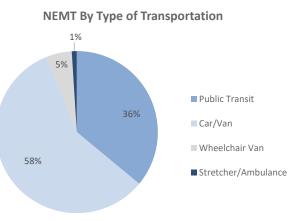

The State's brokerage contract requires that MTM secure the least expensive type of transportation that meets the physical and medical circumstances of a qualified recipient. As shown in the chart to the right, the majority of rides (94.0 percent) are provided by public transit or a standard car/van. Modes of non-emergency transportation include:

 Public Transit (RIPTA): For members who can walk to/from a bus stop, can understand common signs and directions, who live within a half mile of a bus stop, and whose appointments are also located within a half

mile of a bus stop. If a beneficiary requires transportation besides mass transit, a written attestation from a physician or clinician is required.

- **Car/Minivan:** For members who cannot walk or live more than a half mile from a bus stop. This type of transportation includes taxi services and ride share programs such as Uber or Lyft.
- Wheelchair Van: For beneficiaries who are permanently confined to a wheelchair or ADA-compliant scooter and cannot transfer out of it. These beneficiaries require transport in a lift-equipped van with the assistance of a trained professional.
- **Stretcher Van:** For beneficiaries who are confined to a bed, cannot walk, and cannot sit in a wheelchair but *do not* require medical attention during transport.
- **Ambulance:** For members who meet the stretcher requirement but *do* require medical attention during transport. Due to the cost-effectiveness requirement, ambulance services for NEMT are the last resort. Less than 1.0 percent of all non-emergency transportation occurs in an ambulance.
  - **Basic Life Support (BLS):** Ambulance transportation where the patient does not require an advanced level of treatment. The majority of non-emergent ambulance services are provided at this level.
  - Advanced Life Support (ALS): Ambulance transportation in which the patient's care requires a higher level of training, such as a heart monitor or IV medication.